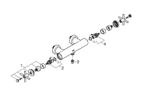

## **26 003 003 ATRIO SHOWER MIXER**

## SPARE PARTS, October 2018 - now

- 1: Pair Of Handles (Spare part-nr. 48406000)
- 2: Ceramic headpart, 1/2" (Spare part-nr. 45883000)
- 2.1: O-ring ø18.2 x ø1.7 (Spare part-nr. 0392400M)
- 3: Non-return valve (Spare part-nr. 08565000)
- 4: Ceramic headpart, 1/2" (Spare part-nr. 45882000)
- 4.1: O-ring ø18.2 x ø1.7 (Spare part-nr. 0392400M)