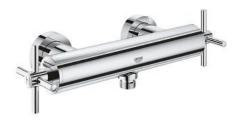

## **26 003 003 ATRIO SHOWER MIXER**

## PRODUCT DESCRIPTION

- · Colour: chrome
- wall mounted
- ceramic headparts 1/2", 90°
- GROHE Long-Life finish
- shower outlet 1/2"
- integrated non-return valves in the shower outlet 1/2"
- · covered S-unions
- · protected against backflow
- · without shower set
- · with cross handles
- Two different sets of caps included. One set with "H" and "C" marking, one set without marking.