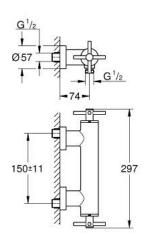

## **26 003 003 ATRIO SHOWER MIXER**

## PRODUCT DESCRIPTION

- · Colour: chrome
- wall mounted
- ceramic headparts 1/2", 90°
- GROHE Long-Life finish
- shower outlet 1/2"
- integrated non-return valves in the shower outlet 1/2"
- · covered S-unions
- · protected against backflow
- · without shower set
- · with cross handles
- Two different sets of caps included. One set with "H" and "C" marking, one set without marking.